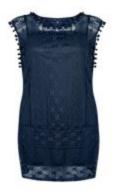

Navy Blue Lace Dress

| Product name                    | QTY  | Retail price |       |
|---------------------------------|------|--------------|-------|
| Summer Lace Dress White M       | 322  | £            | 19.99 |
| Summer Lace Dress White 2XL     | 277  | £            | 19.99 |
| Summer Lace Dress Navy Blue 2XL | 225  | £            | 19.99 |
| Summer Lace Dress Black S       | 216  | £            | 19.99 |
| Summer Lace Dress White XL      | 206  | £            | 19.99 |
| Summer Lace Dress Navy Blue XL  | 158  | £            | 19.99 |
| Summer Lace Dress Navy Blue S   | 139  | £            | 19.99 |
| Summer Lace Dress Black 2XL     | 131  | £            | 19.99 |
| Summer Lace Dress Navy Blue 3XL | 99   | £            | 19.99 |
| Summer Lace Dress White 3XL     | 98   | £            | 19.99 |
| Summer Lace Dress Coral S       | 97   | £            | 19.99 |
| Summer Lace Dress Black XL      | 93   | £            | 19.99 |
| Summer Lace Dress Coral L       | 81   | £            | 19.99 |
| Summer Lace Dress Black L       | 75   | £            | 19.99 |
| Summer Lace Dress Navy Blue M   | 67   | £            | 19.99 |
| Summer Lace Dress Black 3XL     | 64   | £            | 19.99 |
| Summer Lace Dress Coral XL      | 63   | £            | 19.99 |
| Summer Lace Dress Coral 3XL     | 49   | £            | 19.99 |
| Summer Lace Dress Navy Blue L   | 35   | £            | 19.99 |
| Summer Lace Dress Coral M       | 32   | £            | 19.99 |
| Summer Lace Dress Coral 2XL     | 31   | £            | 19.99 |
| Summer Lace Dress White S       | 24   | £            | 19.99 |
| Summer Lace Dress Black M       | 23   | £            | 19.99 |
|                                 | 2605 | £52,073.00   |       |